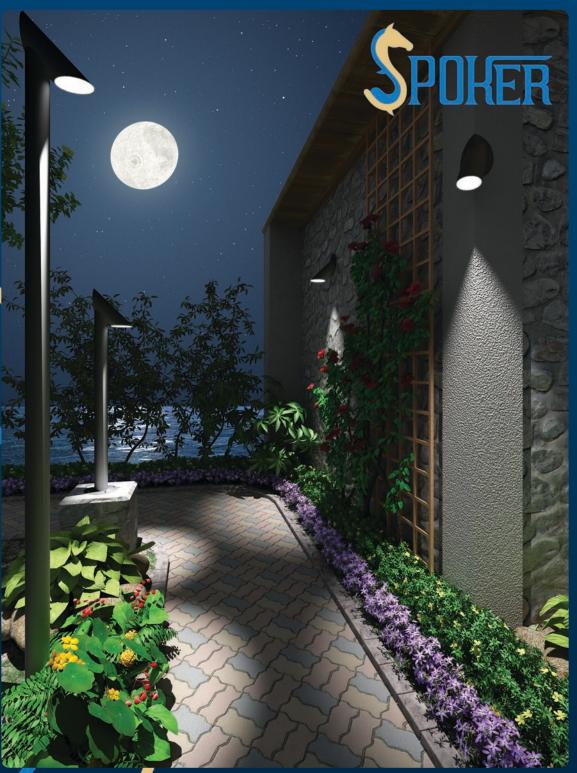

- A dazzling lighting with enchanting light effects, that shines at the ground and not around, so does not dazzle your eyes;
- Elegant and exclusive;
- Strong stainless steel;
- Full light at once by switching on;
- Fits in any environment, functional and minimalistic design;
- Secure:
  - protected lamp;
  - not getting hot;
- Environmental friendly:
  - long lasting LED lamp;
  - very low energy consumption;
  - no light pollution into the outer environment.

Powered with Philips Master LED 7W GU10 40° 2700K

www.spoker.nl

Sunflower

2550 mm height 1800 mm above ground

Amaryllis

1300 mm height 200 mm flange diameter

Bougainvillea

200 mm flange 200 mm flange diameter