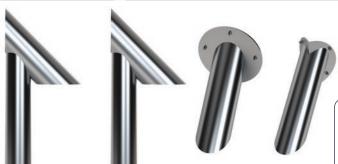

Powered with Philips Master LED 7W GU10 40° 2700K

www.spoker.nl

Sunflower

2550 mm height 1800 mm above ground

Amaryllis

1300 mm height 200 mm flange diameter

Bougainvillea

200 mm flange 200 mm flange diameter

lvy

diameter